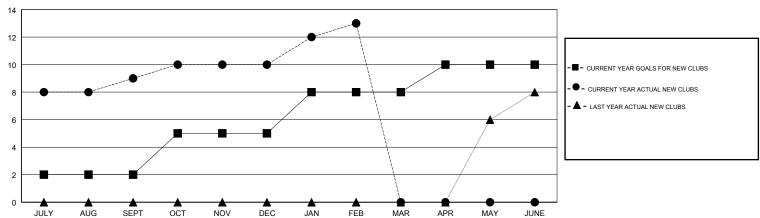

## **BASSEY EDEM LOCATION NIGERIA GMT CA** Clubs Members RESULTS FOR 2018-2019 RESULTS FOR 2018-2019 NEW CLUB GOAL NEW CLUBS DROPPED CLUBS MEMBER GROWTH NET MEMBER GROWTH DROPPED QUARTER QUARTER GOAL ACTUAL MEMBERS ACTUAL (including transfers) 2 100 243 40 JULY/AUG/SEPT JULY/AUG/SEPT 70 101 316 OCT/NOV/DEC OCT/NOV/DEC 3 3 130 161 30 JAN/FEB/MAR JAN/FEB/MAR 2 0 0 0 0 0 APR/MAY/JUNE APR/MAY/JUNE