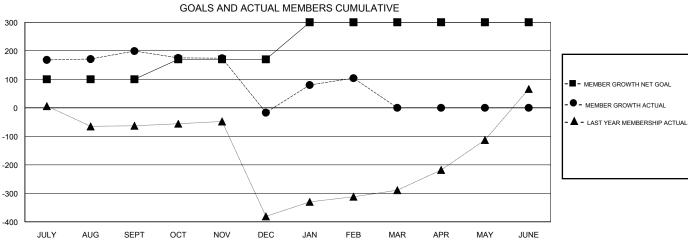

## **BASSEY EDEM LOCATION NIGERIA GMT CA** Clubs Members RESULTS FOR 2018-2019 RESULTS FOR 2018-2019 NEW CLUB GOAL NEW CLUBS DROPPED CLUBS MEMBER GROWTH NET MEMBER GROWTH DROPPED QUARTER QUARTER GOAL ACTUAL MEMBERS ACTUAL (including transfers) 2 100 243 40 JULY/AUG/SEPT JULY/AUG/SEPT 70 101 316 OCT/NOV/DEC OCT/NOV/DEC 3 3 130 161 30 JAN/FEB/MAR JAN/FEB/MAR 2 0 0 0 0 0 APR/MAY/JUNE APR/MAY/JUNE

## GOALS AND ACTUAL NEW CLUBS CUMULATIVE

| DEC                                           | JAN               | FEB | MAR | APR | MAY                       | JUNE                                                                                                  |        |        |    |
|-----------------------------------------------|-------------------|-----|-----|-----|---------------------------|-------------------------------------------------------------------------------------------------------|--------|--------|----|
| 57 CLUBS OF 98 ADDED 1 OR MORE<br>NEW MEMBERS |                   |     |     |     | MA<br>FEI                 | GENDER DISTRIBUTION  MALE 1,182 (55.68%)  FEMALE 941 (44.32%)  Women Percentage Fiscal Year Goal: 44% |        |        |    |
|                                               | RE FOR CUMULATIVE |     |     |     | TOTAL FAMILY UNIT MEMBERS |                                                                                                       |        | 89     |    |
| MEMBERSH                                      | <u>HIP DATA</u>   |     |     |     | FAMILY                    | / MEMBERS                                                                                             | PAYING | G HALF | 51 |